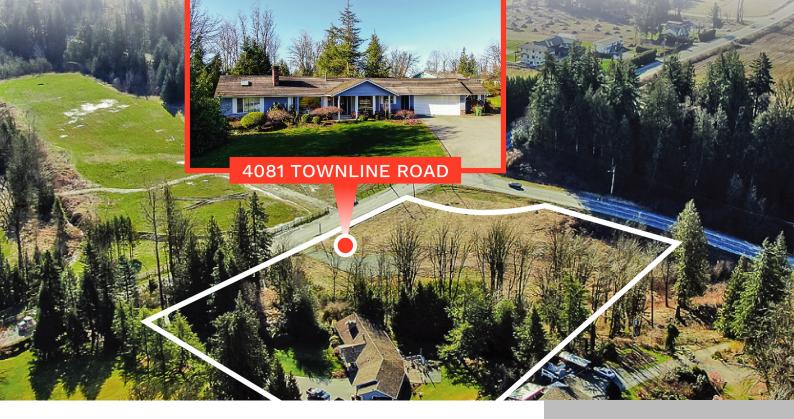

## PRIME HIGH TRAFFIC AG-BUSINESS CORNER (TOWNLINE & DOWNES) - 5 ACRES & HOME

https://remg.ca

PRIME ABBOTSFORD ACREAGE HIGH TRAFFIC AG-BUSINESS CORNER (TOWNLINE & DOWNES) 5 ACRES WITH HIDDEN AND PRIVATE 4992 SF HOME (INC GARAGE) Address: 4081 TOWNLINE RD. Abbotsford Opportunity: Prime Townline & Downes Road Location! Corner Parcel with High Exposure Frontage Close to 5000 SF Home inc Garage – Full Privacy Zoning allows multiple uses from [...]

## **Salient Details**

**Category:** Estates & Acreages

**Property Status:** For Sale

**Total Lot Size:** 5

**Number of Parcels:** 1

Total Dwelling Size: 4992 sq ft

**Date added:** Added 2 years ago

**Price Guidance:** \$3,900,000