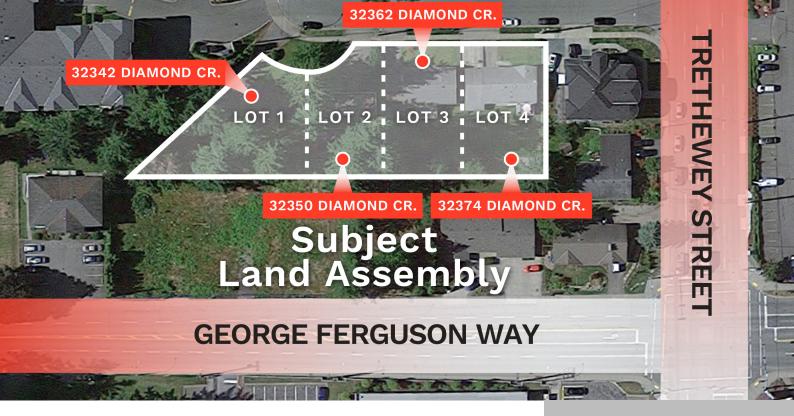

## DEVELOPMENT ASSEMBLY -CONDOS/APARTMENTS - POTENTIAL FOR 96 UNITS - 2 BUILDINGS - MULTIPLE OPTIONS

https://remg.ca

DEVELOPMENT ASSEMBLY CONDOS/APARTMENTS – ABBOTSFORD POTENTIAL FOR 96 UNITS OVER 2 BUILDINGS Mid-Rise Residential Development Site – 2.5 FSR Current feasibility shows up to 96 Units over 2 buildings – Multiple Options Central Location close to the new Supreme Court House Convenient access to schools, parks, public library, shopping & transit Opportunity for 4 different [...]

## **Salient Details**

Category: Commercial Property Status: For Sale Total Lot Size: 0.69 Number of Parcels: 4 Current Zoning: RS3 Date added: Added 2 years ago Price Guidance: \$6,900,000 Property Category: Commercial Lot Size Unit: Acres Number of Dwellings: 4 OCP: URBAN 1 - MIDRISE