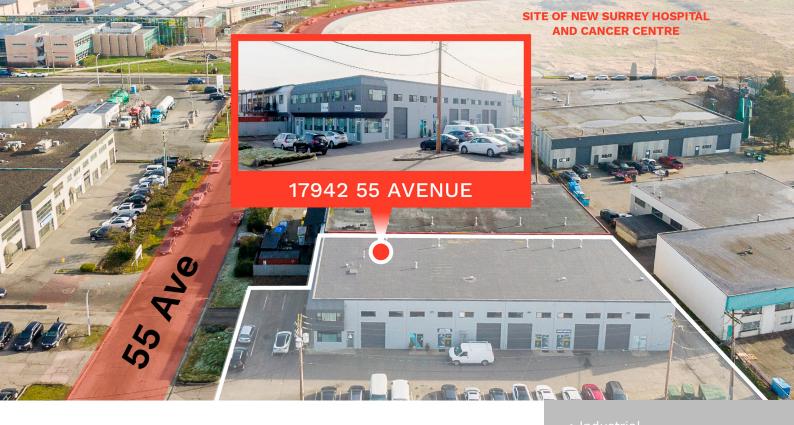

## INDUSTRIAL LAND & BUILDING - 12,394 SF BUILDING ON 0.55 ACRE LOT - CLOSE TO NEW HOSPITAL

https://remg.ca

INDUSTRIAL LAND & BUILDING 12,394 SF BUILDING ON 0.55 ACRE LOT FULLY LEASED – POTENTIAL CAP RATE INVESTMENT Address: 17942 – 55 Avenue, Surrey B.C. Location: Walking distance to new proposed Surrey Hospital and Kwantlen Polytechnic University. Easy access to all major traffic arteries. Building Summary: 12,394 SF (including mezzanine and office space) [...]