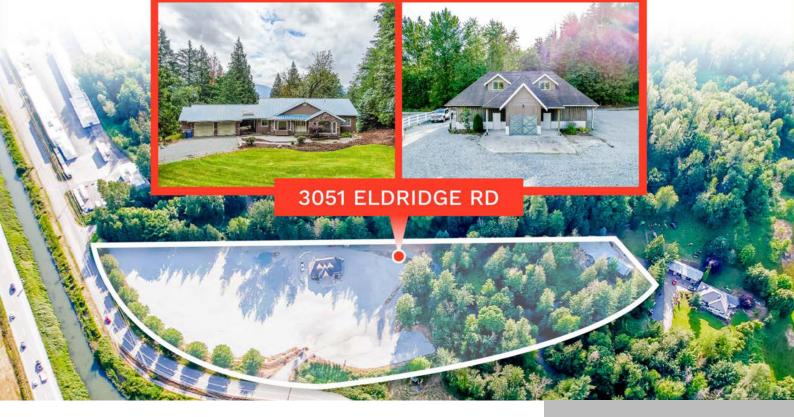

## 5.87 ACRES - OUT OF ALR - GRAVELED YARD - HWY EXPOSURE

https://remg.ca

5.87 ACRES – OUT OF ALR – HWY EXPOSURE WITHIN UGB (URBAN GROWTH BOUNDARY), ABBOTSFORD MAJORITY OF LAND GRAVELLED LOT WITH HOME (PRIVATE SETTING) & BARN Address: 3051 Eldridge Road, Abbotsford (37630 North Parallel Road) Opportunity: 5.87 Acres OUT of the Agriculture Land Reserve. Within the FVRD Urban Growth Boundary (UGB) – see attached brochure Property [...]

## **Property Highlights:**

• 5.87 ACRES - OUT OF ALR - HWY EXPOSURE

• WITHIN UGB (URBAN GROWTH BOUNDARY), ABBOTSFORD

• MAJORITY OF LAND GRAVELLED LOT WITH HOME (PRIVATE SETTING) & BARN

Property Category: Land Plays