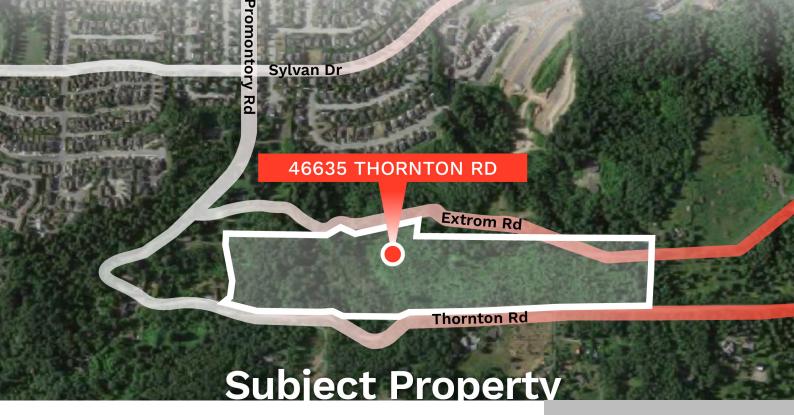

## **30.52 ACRES - CHILLIWACK LAND PLAY**

https://remg.ca

30.52 ACRES - UNIQUE LAND PLAY OUT OF ALR - PROMONTORY AREA, CHILLIWACK GREAT VIEWS - OPPORTUNITY FOR THE SAVVY INVESTOR Address: 46635 Thornton Road, Chilliwack Opportunity: 30.52 Acres OUT of the Agriculture Land Reserve Potential for something unique as the area grows Subdividable see zoning info in brochure Seconds from Chilliwack's 'Promontory' [...]