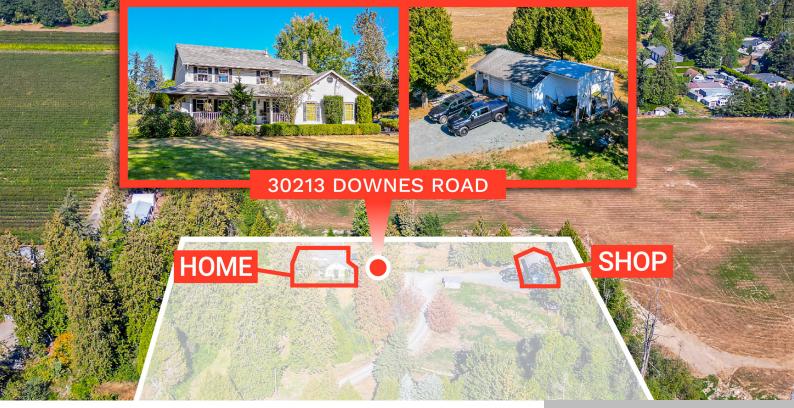

## 2.26 ACRES - HOME & SHOP

https://remg.ca

2.26 ACRES - 2421 SF HOME & 857 SF SHOP DOWNES RD. / MT.
LEHMAN CORRIDOR, ABBOTSFORD VIEW TO APPRECIATE
LANDSCAPE AND LOCATION! Address: 30213 Downes Road,
Abbotsford V4X 1Z8 Central Mt. Lehman Location Opportunity:
2.26 Acres 2421 SF Home - Built in 1988 857 SF Heated
Shop/Garage 368+ Feet Frontage Central Mt. Lehman Location
Close to [...]